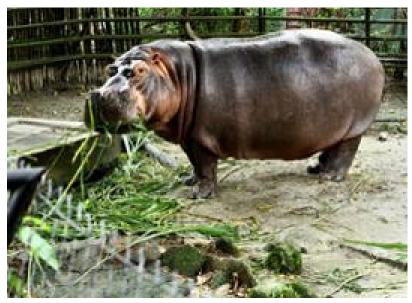

Industrieweg 38 - 3606 AS MAARSSEN

Tel: +31 30 225 2328

**BESCHRIJVING VAN ACTIVITEIT** 

HALF DAY
NATIONAL ZOO

TICKET: Zoo Negara covers 110 acres of land which is situated 5km from the city of Kuala Lumpur, it houses some 400 over species of animals, birds, reptiles, and an aquarium with varieties of marine and fresh water life.

Within the extensive grounds is an area for sea lions where visitors can see them being most active during feeding time.

Visit Xing Xing and Liang Liang at the Giant Panda Conversation Centre; bring your camera to capture the beauty of the butterflies at the Butterfly garden.